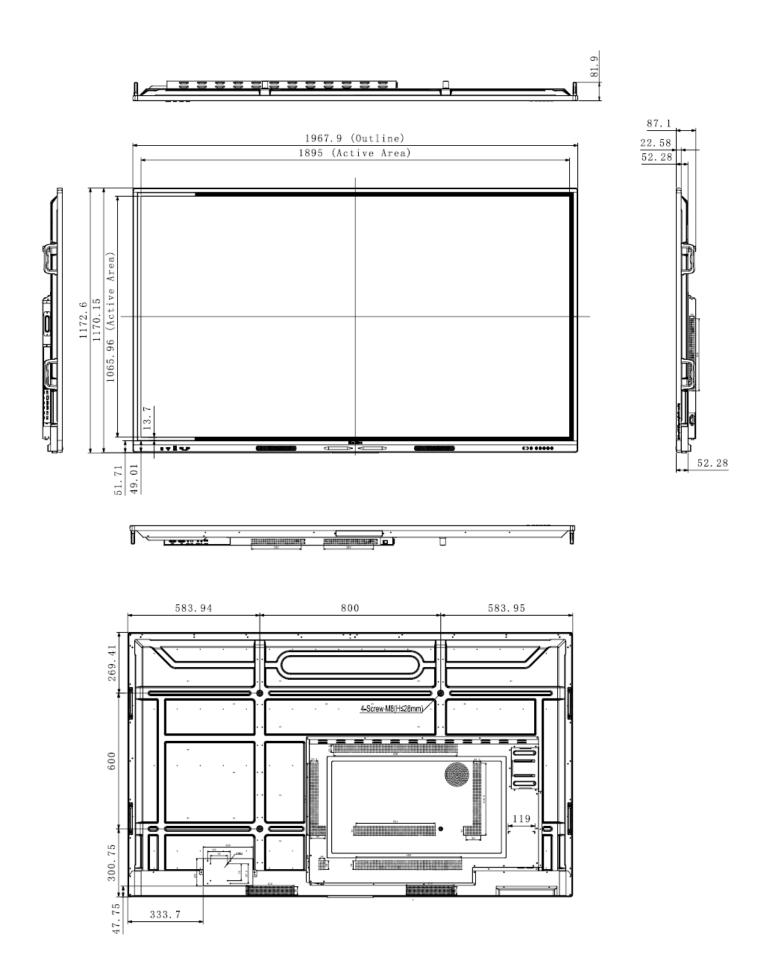

# **Dimensional drawings**

| GENERAL                                                 |                                                                                                                                                                                                                                                                                                                                                                                                                                                                                                                                                                                                                                                                                                                                                                                                                                                                                                                                                                                                                                                                                                                                                                                  |
|---------------------------------------------------------|----------------------------------------------------------------------------------------------------------------------------------------------------------------------------------------------------------------------------------------------------------------------------------------------------------------------------------------------------------------------------------------------------------------------------------------------------------------------------------------------------------------------------------------------------------------------------------------------------------------------------------------------------------------------------------------------------------------------------------------------------------------------------------------------------------------------------------------------------------------------------------------------------------------------------------------------------------------------------------------------------------------------------------------------------------------------------------------------------------------------------------------------------------------------------------|
| Rear interface                                          | HDMI IN x2: Version: HDMI2.0, Up to 3840x2160@60HzHDMI1 support ARC function, HDCP 1.4/2.0/2.2 compliant<br>DP IN x1: Version: DP1.2a, Up to 3840x2160@60Hz, HDCP 1.4/2.2 compliant<br>VGA IN x1: Interface: DB15, Up to 1920x1080@60Hz<br>Audio IN x1: Interface: 03.5mm mini interface, input level(L/R): 0.2-2Vrms<br>LAN x2: 10M/1000Mbps Base-T, 100Mbps Base-TX, Support intermet switch, To OPS(10M/100M/1000M), To Android(10W/100M),<br>Interface: RJ.45<br>USB2.0 x1: Support images, music, video file playback, only can use this USB port to upgrade, Interface: USB3.0 Type-A<br>USB3.0 x2: Support images, music, video file playback, Upgrade are not supported, Interface: USB3.0 Type-A<br>Touch-USB x1: Touch interface for HDMI1/HDMI2DP/VGA, Interface: USB3.0 Type-B<br>MIC IN x1: Can Mix the MIC input and other input source to SPK OUT, Interface: 043.5mm mini interface<br>SPDIF x1: Max speed: 16Mbps, Interface: DB9<br>HDMI-OUT x1: Max. resolution: 3840x2160@60Hz, Version: HDMI2.0, All signals can be Loop-outed by HDMI-OUT<br>Audio OUT x1: Output level(L/R): 10mVrms±40mVrms (@500mVrms 1KHz, load 32Q), Interface: Φ3.5mm mini interface |
| Front interface                                         | (Headphone-out)<br>Type-C x1: Power output: 20V/3A, Up to 3840x2160@60Hz, Interface: Type-C<br>Public USB x2: Version: USB3.0, Interface: Type-A<br>Touch-USB x1: Touch interface for HDMI, Interface: USB3.0 Type-B                                                                                                                                                                                                                                                                                                                                                                                                                                                                                                                                                                                                                                                                                                                                                                                                                                                                                                                                                             |
|                                                         | HDMI IN x1: Version: HDMI2.0, Up to 3840x2160@60Hz, HDCP 1.4/2.0/2.2 compliant                                                                                                                                                                                                                                                                                                                                                                                                                                                                                                                                                                                                                                                                                                                                                                                                                                                                                                                                                                                                                                                                                                   |
| Dimensions: W x D x H (mm)                              | 1,967.9 x 87.1 x 1,172.6                                                                                                                                                                                                                                                                                                                                                                                                                                                                                                                                                                                                                                                                                                                                                                                                                                                                                                                                                                                                                                                                                                                                                         |
| ackage size: W x D x H (mm)                             | 2,160 x 225 x 1,310                                                                                                                                                                                                                                                                                                                                                                                                                                                                                                                                                                                                                                                                                                                                                                                                                                                                                                                                                                                                                                                                                                                                                              |
| /eight (kg)                                             | 73                                                                                                                                                                                                                                                                                                                                                                                                                                                                                                                                                                                                                                                                                                                                                                                                                                                                                                                                                                                                                                                                                                                                                                               |
| ackage weight (kg)                                      | 82                                                                                                                                                                                                                                                                                                                                                                                                                                                                                                                                                                                                                                                                                                                                                                                                                                                                                                                                                                                                                                                                                                                                                                               |
| ousing material (face                                   | Aluminium/metal plate                                                                                                                                                                                                                                                                                                                                                                                                                                                                                                                                                                                                                                                                                                                                                                                                                                                                                                                                                                                                                                                                                                                                                            |
| ame/back shell)<br>ousing colour (face frame/back       | Black/black                                                                                                                                                                                                                                                                                                                                                                                                                                                                                                                                                                                                                                                                                                                                                                                                                                                                                                                                                                                                                                                                                                                                                                      |
| hell)<br>/ESA                                           | 4-M8 screw hole 800 x 600 mm                                                                                                                                                                                                                                                                                                                                                                                                                                                                                                                                                                                                                                                                                                                                                                                                                                                                                                                                                                                                                                                                                                                                                     |
| DISPLAY PANEL                                           |                                                                                                                                                                                                                                                                                                                                                                                                                                                                                                                                                                                                                                                                                                                                                                                                                                                                                                                                                                                                                                                                                                                                                                                  |
| anel size: diagonal (" wide)                            | 86                                                                                                                                                                                                                                                                                                                                                                                                                                                                                                                                                                                                                                                                                                                                                                                                                                                                                                                                                                                                                                                                                                                                                                               |
| ffective area: W x H (mm)                               | 1,065.96 x 1,895.04                                                                                                                                                                                                                                                                                                                                                                                                                                                                                                                                                                                                                                                                                                                                                                                                                                                                                                                                                                                                                                                                                                                                                              |
| esolution: maximum (Full HD)                            | 3,840 x 2,160                                                                                                                                                                                                                                                                                                                                                                                                                                                                                                                                                                                                                                                                                                                                                                                                                                                                                                                                                                                                                                                                                                                                                                    |
| olours: maximum                                         | 1,070,000,000                                                                                                                                                                                                                                                                                                                                                                                                                                                                                                                                                                                                                                                                                                                                                                                                                                                                                                                                                                                                                                                                                                                                                                    |
| rightness: maximum (cd/m²)                              | 400                                                                                                                                                                                                                                                                                                                                                                                                                                                                                                                                                                                                                                                                                                                                                                                                                                                                                                                                                                                                                                                                                                                                                                              |
| ontrast ratio                                           | 1,200 : 1                                                                                                                                                                                                                                                                                                                                                                                                                                                                                                                                                                                                                                                                                                                                                                                                                                                                                                                                                                                                                                                                                                                                                                        |
| ixel pitch (mm)                                         | 0.4935 x 0.4935                                                                                                                                                                                                                                                                                                                                                                                                                                                                                                                                                                                                                                                                                                                                                                                                                                                                                                                                                                                                                                                                                                                                                                  |
|                                                         | 8                                                                                                                                                                                                                                                                                                                                                                                                                                                                                                                                                                                                                                                                                                                                                                                                                                                                                                                                                                                                                                                                                                                                                                                |
| Response: grey to grey (ms)                             |                                                                                                                                                                                                                                                                                                                                                                                                                                                                                                                                                                                                                                                                                                                                                                                                                                                                                                                                                                                                                                                                                                                                                                                  |
| Refreshing frequency                                    | 60 Hz                                                                                                                                                                                                                                                                                                                                                                                                                                                                                                                                                                                                                                                                                                                                                                                                                                                                                                                                                                                                                                                                                                                                                                            |
| (iewing angle: H/V (°)                                  | 178/178                                                                                                                                                                                                                                                                                                                                                                                                                                                                                                                                                                                                                                                                                                                                                                                                                                                                                                                                                                                                                                                                                                                                                                          |
| ED lifetime                                             | 50,000 hours                                                                                                                                                                                                                                                                                                                                                                                                                                                                                                                                                                                                                                                                                                                                                                                                                                                                                                                                                                                                                                                                                                                                                                     |
| Colour gamut                                            | 72%                                                                                                                                                                                                                                                                                                                                                                                                                                                                                                                                                                                                                                                                                                                                                                                                                                                                                                                                                                                                                                                                                                                                                                              |
|                                                         | Infrared touch frame                                                                                                                                                                                                                                                                                                                                                                                                                                                                                                                                                                                                                                                                                                                                                                                                                                                                                                                                                                                                                                                                                                                                                             |
| Sensing type<br>Surface protection                      | 3.2 mm toughened glass                                                                                                                                                                                                                                                                                                                                                                                                                                                                                                                                                                                                                                                                                                                                                                                                                                                                                                                                                                                                                                                                                                                                                           |
|                                                         |                                                                                                                                                                                                                                                                                                                                                                                                                                                                                                                                                                                                                                                                                                                                                                                                                                                                                                                                                                                                                                                                                                                                                                                  |
| frared touch                                            | Up to 20 points                                                                                                                                                                                                                                                                                                                                                                                                                                                                                                                                                                                                                                                                                                                                                                                                                                                                                                                                                                                                                                                                                                                                                                  |
| terpolation resolution                                  | 32,768 x 32,768                                                                                                                                                                                                                                                                                                                                                                                                                                                                                                                                                                                                                                                                                                                                                                                                                                                                                                                                                                                                                                                                                                                                                                  |
| heory clicks                                            | Unlimited                                                                                                                                                                                                                                                                                                                                                                                                                                                                                                                                                                                                                                                                                                                                                                                                                                                                                                                                                                                                                                                                                                                                                                        |
| onnect type                                             | USB2.0 Full Speed                                                                                                                                                                                                                                                                                                                                                                                                                                                                                                                                                                                                                                                                                                                                                                                                                                                                                                                                                                                                                                                                                                                                                                |
| oltage                                                  | DC+5V +/- 5 %                                                                                                                                                                                                                                                                                                                                                                                                                                                                                                                                                                                                                                                                                                                                                                                                                                                                                                                                                                                                                                                                                                                                                                    |
| /indows 10/8/7, Android<br>/indows XP, Linux, Mac OS X, | Multiple touch supported<br>Single touch supported                                                                                                                                                                                                                                                                                                                                                                                                                                                                                                                                                                                                                                                                                                                                                                                                                                                                                                                                                                                                                                                                                                                               |
| Chrome                                                  |                                                                                                                                                                                                                                                                                                                                                                                                                                                                                                                                                                                                                                                                                                                                                                                                                                                                                                                                                                                                                                                                                                                                                                                  |
| 0S                                                      | Android 9.0                                                                                                                                                                                                                                                                                                                                                                                                                                                                                                                                                                                                                                                                                                                                                                                                                                                                                                                                                                                                                                                                                                                                                                      |
| Power requirements                                      | AC 100V - 240V, 50/60Hz                                                                                                                                                                                                                                                                                                                                                                                                                                                                                                                                                                                                                                                                                                                                                                                                                                                                                                                                                                                                                                                                                                                                                          |
| ower consumption without OPS                            | Maximum brightness: 460 W<br>50% brightness: 340 W                                                                                                                                                                                                                                                                                                                                                                                                                                                                                                                                                                                                                                                                                                                                                                                                                                                                                                                                                                                                                                                                                                                               |
| standby condition without OPS                           | < 0.5 W                                                                                                                                                                                                                                                                                                                                                                                                                                                                                                                                                                                                                                                                                                                                                                                                                                                                                                                                                                                                                                                                                                                                                                          |
| udio output power                                       | 2x15 W/8 Ω                                                                                                                                                                                                                                                                                                                                                                                                                                                                                                                                                                                                                                                                                                                                                                                                                                                                                                                                                                                                                                                                                                                                                                       |
| PS power                                                | DC 18V/5A                                                                                                                                                                                                                                                                                                                                                                                                                                                                                                                                                                                                                                                                                                                                                                                                                                                                                                                                                                                                                                                                                                                                                                        |
| AM                                                      | 4 GB                                                                                                                                                                                                                                                                                                                                                                                                                                                                                                                                                                                                                                                                                                                                                                                                                                                                                                                                                                                                                                                                                                                                                                             |
| OM (storage)                                            | 32 GB                                                                                                                                                                                                                                                                                                                                                                                                                                                                                                                                                                                                                                                                                                                                                                                                                                                                                                                                                                                                                                                                                                                                                                            |
| OFTWARE                                                 |                                                                                                                                                                                                                                                                                                                                                                                                                                                                                                                                                                                                                                                                                                                                                                                                                                                                                                                                                                                                                                                                                                                                                                                  |
| Pre-installed app                                       | Whiteboard, Browser, File manager, Screen share, Office document view (incl. PDF), Media Player, Cloud storage, Android app                                                                                                                                                                                                                                                                                                                                                                                                                                                                                                                                                                                                                                                                                                                                                                                                                                                                                                                                                                                                                                                      |
|                                                         | store                                                                                                                                                                                                                                                                                                                                                                                                                                                                                                                                                                                                                                                                                                                                                                                                                                                                                                                                                                                                                                                                                                                                                                            |