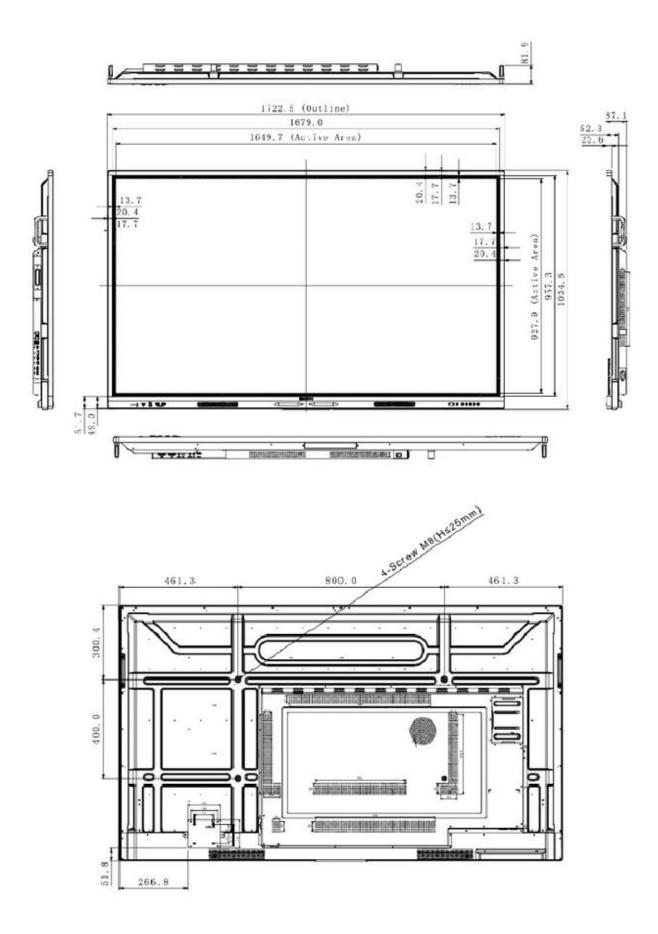

# **Dimensional drawings**

| Rear interface                                          | HDMI IN x2: Version: HDMI2.0, Up to 3840x2160@60HzHDMI1 support ARC function, HDCP 1.4/2.0/2.2 compliant                                                                                                                                                                                                                                                                                                                                                                                                                                                                                                                                                                                                                                                                                                                                                                                                                                                                                                                                                             |
|---------------------------------------------------------|----------------------------------------------------------------------------------------------------------------------------------------------------------------------------------------------------------------------------------------------------------------------------------------------------------------------------------------------------------------------------------------------------------------------------------------------------------------------------------------------------------------------------------------------------------------------------------------------------------------------------------------------------------------------------------------------------------------------------------------------------------------------------------------------------------------------------------------------------------------------------------------------------------------------------------------------------------------------------------------------------------------------------------------------------------------------|
|                                                         | DP IN x1: Version: DP1.2a, Up to 3840x2160@60Hz, HDCP 1.4/2.2 compliant<br>VGA IN x1: Interface: DB15, Up to 1920x1080@60Hz<br>Audio IN x1: Interface: 03.5mm mini interface, input level(L/R): 0.2-2Vrms<br>LAN x2: 10M/1000Mbps Base-T, 100Mbps Base-TX, Support intermet switch, To OPS(10M/100M/1000M), To Android(10M/100M),<br>Interface: RJ-45<br>USB2.0 x1: Support images, music, video file playback, only can use this USB port to upgrade, Interface: USB2.0 Type-A<br>USB3.0 x2: Support images, music, video file playback. Upgrade are not supported, Interface: USB3.0 Type-A<br>Touch-USB x1: Touch interface for HDMI1/HDMI2/DP/VGA, Interface: USB3.0 Type-B<br>MIC IN x1: Can Mix the MIC input and other input source to SPK OUT, Interface: Φ3.5mm mini interface<br>SPDIF x1: Max speed: 16Mbps, Interface: DB9<br>HDMI-OUT x1: Max. resolution: 3840x2160@60Hz, Version: HDMI2.0, All signals can be Loop-outed by HDMI-OUT<br>Audio OUT x1: Output level(L/R): 10mVrms±40mVrms (@500mVrms 1KHz, load 32Ω), Interface: Φ3.5mm mini interface |
| ront interface                                          | (Headphone-out)<br>Type-C x1: Power output: 20V/3A, Up to 3840x2160@60Hz, Interface: Type-C<br>Public USB x2: Version: USB3.0, Interface: Type-A<br>Touch-USB x1: Touch interface for HDMI, Interface: USB3.0 Type-B                                                                                                                                                                                                                                                                                                                                                                                                                                                                                                                                                                                                                                                                                                                                                                                                                                                 |
|                                                         | HDMI IN x1: Version: HDMI2.0, Up to 3840x2160@60Hz, HDCP 1.4/2.0/2.2 compliant                                                                                                                                                                                                                                                                                                                                                                                                                                                                                                                                                                                                                                                                                                                                                                                                                                                                                                                                                                                       |
| Dimensions: W x D x H (mm)                              | 1,722.5 x 87.1 x 1,034.6                                                                                                                                                                                                                                                                                                                                                                                                                                                                                                                                                                                                                                                                                                                                                                                                                                                                                                                                                                                                                                             |
| ackage size: W x D x H (mm)                             | 1,900 x 225 x 1,125                                                                                                                                                                                                                                                                                                                                                                                                                                                                                                                                                                                                                                                                                                                                                                                                                                                                                                                                                                                                                                                  |
| /eight (kg)                                             | 51                                                                                                                                                                                                                                                                                                                                                                                                                                                                                                                                                                                                                                                                                                                                                                                                                                                                                                                                                                                                                                                                   |
| ackage weight (kg)                                      | 66                                                                                                                                                                                                                                                                                                                                                                                                                                                                                                                                                                                                                                                                                                                                                                                                                                                                                                                                                                                                                                                                   |
| ousing material (face                                   | Aluminium/metal plate                                                                                                                                                                                                                                                                                                                                                                                                                                                                                                                                                                                                                                                                                                                                                                                                                                                                                                                                                                                                                                                |
| me/back shell)                                          |                                                                                                                                                                                                                                                                                                                                                                                                                                                                                                                                                                                                                                                                                                                                                                                                                                                                                                                                                                                                                                                                      |
| ousing colour (face frame/back                          | Black/black                                                                                                                                                                                                                                                                                                                                                                                                                                                                                                                                                                                                                                                                                                                                                                                                                                                                                                                                                                                                                                                          |
| nell)<br>ESA                                            | 4-M8 screw hole 800 x 400 mm                                                                                                                                                                                                                                                                                                                                                                                                                                                                                                                                                                                                                                                                                                                                                                                                                                                                                                                                                                                                                                         |
| ISPLAY PANEL                                            |                                                                                                                                                                                                                                                                                                                                                                                                                                                                                                                                                                                                                                                                                                                                                                                                                                                                                                                                                                                                                                                                      |
| anel size: diagonal (" wide)                            | 75                                                                                                                                                                                                                                                                                                                                                                                                                                                                                                                                                                                                                                                                                                                                                                                                                                                                                                                                                                                                                                                                   |
| ffective area: W x H (mm)                               | 927.936 x 1,649.66                                                                                                                                                                                                                                                                                                                                                                                                                                                                                                                                                                                                                                                                                                                                                                                                                                                                                                                                                                                                                                                   |
|                                                         |                                                                                                                                                                                                                                                                                                                                                                                                                                                                                                                                                                                                                                                                                                                                                                                                                                                                                                                                                                                                                                                                      |
| esolution: maximum (Full HD)                            | 3,840 x 2,160                                                                                                                                                                                                                                                                                                                                                                                                                                                                                                                                                                                                                                                                                                                                                                                                                                                                                                                                                                                                                                                        |
| olours: maximum                                         | 1,070,000,000                                                                                                                                                                                                                                                                                                                                                                                                                                                                                                                                                                                                                                                                                                                                                                                                                                                                                                                                                                                                                                                        |
| rightness: maximum (cd/m²)                              | 400                                                                                                                                                                                                                                                                                                                                                                                                                                                                                                                                                                                                                                                                                                                                                                                                                                                                                                                                                                                                                                                                  |
| ontrast ratio                                           | 1,200 : 1                                                                                                                                                                                                                                                                                                                                                                                                                                                                                                                                                                                                                                                                                                                                                                                                                                                                                                                                                                                                                                                            |
| ixel pitch (mm)                                         | 0.4296 x 0.4296                                                                                                                                                                                                                                                                                                                                                                                                                                                                                                                                                                                                                                                                                                                                                                                                                                                                                                                                                                                                                                                      |
| esponse: grey to grey (ms)                              | 8                                                                                                                                                                                                                                                                                                                                                                                                                                                                                                                                                                                                                                                                                                                                                                                                                                                                                                                                                                                                                                                                    |
| efreshing frequency                                     | 60 Hz                                                                                                                                                                                                                                                                                                                                                                                                                                                                                                                                                                                                                                                                                                                                                                                                                                                                                                                                                                                                                                                                |
| iewing angle: H/V (°)                                   | 178/178                                                                                                                                                                                                                                                                                                                                                                                                                                                                                                                                                                                                                                                                                                                                                                                                                                                                                                                                                                                                                                                              |
| ED lifetime                                             | 50,000 hours                                                                                                                                                                                                                                                                                                                                                                                                                                                                                                                                                                                                                                                                                                                                                                                                                                                                                                                                                                                                                                                         |
| olour gamut                                             | 72%                                                                                                                                                                                                                                                                                                                                                                                                                                                                                                                                                                                                                                                                                                                                                                                                                                                                                                                                                                                                                                                                  |
| OUCH SYSTEM                                             |                                                                                                                                                                                                                                                                                                                                                                                                                                                                                                                                                                                                                                                                                                                                                                                                                                                                                                                                                                                                                                                                      |
| ensing type                                             | Infrared touch frame                                                                                                                                                                                                                                                                                                                                                                                                                                                                                                                                                                                                                                                                                                                                                                                                                                                                                                                                                                                                                                                 |
| urface protection                                       | 3.2 mm toughened glass                                                                                                                                                                                                                                                                                                                                                                                                                                                                                                                                                                                                                                                                                                                                                                                                                                                                                                                                                                                                                                               |
| frared touch                                            | Up to 20 points                                                                                                                                                                                                                                                                                                                                                                                                                                                                                                                                                                                                                                                                                                                                                                                                                                                                                                                                                                                                                                                      |
| terpolation resolution                                  | 32,768 x 32,768                                                                                                                                                                                                                                                                                                                                                                                                                                                                                                                                                                                                                                                                                                                                                                                                                                                                                                                                                                                                                                                      |
| heory clicks                                            | Unlimited                                                                                                                                                                                                                                                                                                                                                                                                                                                                                                                                                                                                                                                                                                                                                                                                                                                                                                                                                                                                                                                            |
| onnect type                                             | USB2.0 Full Speed                                                                                                                                                                                                                                                                                                                                                                                                                                                                                                                                                                                                                                                                                                                                                                                                                                                                                                                                                                                                                                                    |
| oltage                                                  | DC+5V +/- 5 %                                                                                                                                                                                                                                                                                                                                                                                                                                                                                                                                                                                                                                                                                                                                                                                                                                                                                                                                                                                                                                                        |
| /indows 10/8/7, Android<br>/indows XP, Linux, Mac OS X, | Multiple touch supported                                                                                                                                                                                                                                                                                                                                                                                                                                                                                                                                                                                                                                                                                                                                                                                                                                                                                                                                                                                                                                             |
| hrome                                                   | Single touch supported                                                                                                                                                                                                                                                                                                                                                                                                                                                                                                                                                                                                                                                                                                                                                                                                                                                                                                                                                                                                                                               |
| LECTRICAL                                               |                                                                                                                                                                                                                                                                                                                                                                                                                                                                                                                                                                                                                                                                                                                                                                                                                                                                                                                                                                                                                                                                      |
| S                                                       | Android 9.0                                                                                                                                                                                                                                                                                                                                                                                                                                                                                                                                                                                                                                                                                                                                                                                                                                                                                                                                                                                                                                                          |
| ower requirements                                       | AC 100V - 240V, 50/60Hz                                                                                                                                                                                                                                                                                                                                                                                                                                                                                                                                                                                                                                                                                                                                                                                                                                                                                                                                                                                                                                              |
| ower consumption without OPS                            | Maximum brightness: 380 W<br>50% brightness: 260 W                                                                                                                                                                                                                                                                                                                                                                                                                                                                                                                                                                                                                                                                                                                                                                                                                                                                                                                                                                                                                   |
| tandby condition without OPS                            | < 0.5 W                                                                                                                                                                                                                                                                                                                                                                                                                                                                                                                                                                                                                                                                                                                                                                                                                                                                                                                                                                                                                                                              |
| udio output power                                       | 2x15 W/8 Ω                                                                                                                                                                                                                                                                                                                                                                                                                                                                                                                                                                                                                                                                                                                                                                                                                                                                                                                                                                                                                                                           |
| PS power                                                | DC 18V/5A                                                                                                                                                                                                                                                                                                                                                                                                                                                                                                                                                                                                                                                                                                                                                                                                                                                                                                                                                                                                                                                            |
| AM                                                      | 4 GB                                                                                                                                                                                                                                                                                                                                                                                                                                                                                                                                                                                                                                                                                                                                                                                                                                                                                                                                                                                                                                                                 |
|                                                         | 32 GB                                                                                                                                                                                                                                                                                                                                                                                                                                                                                                                                                                                                                                                                                                                                                                                                                                                                                                                                                                                                                                                                |
|                                                         |                                                                                                                                                                                                                                                                                                                                                                                                                                                                                                                                                                                                                                                                                                                                                                                                                                                                                                                                                                                                                                                                      |
| COM (storage)                                           |                                                                                                                                                                                                                                                                                                                                                                                                                                                                                                                                                                                                                                                                                                                                                                                                                                                                                                                                                                                                                                                                      |
| COM (storage)<br>COFTWARE                               | Whiteboard, Browser, File manager, Screen share, Office document view (incl. PDF), Media Player, Cloud storage, Android app store                                                                                                                                                                                                                                                                                                                                                                                                                                                                                                                                                                                                                                                                                                                                                                                                                                                                                                                                    |